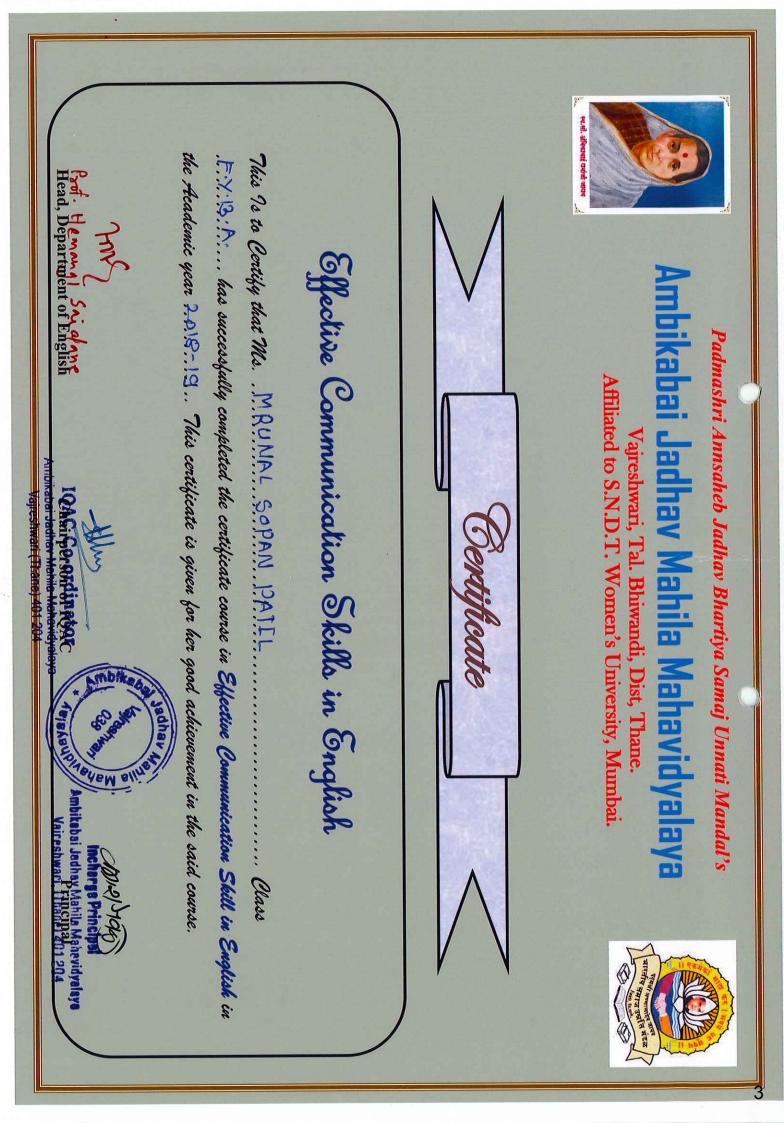

## **1.2.2** Number of students enrolled in certificate.....

| Sr.No | Students Name &certificate | Page No |
|-------|----------------------------|---------|
| 1     | Gavare Kirti Vilas         | 2       |
| 2     | Mrunal Sopan Patil         | 3       |

## 1.2.2 Provide the Students certificate – DVV Clarification

| Sr      | Students Name      | Skill Development<br>Course | Year    |
|---------|--------------------|-----------------------------|---------|
| No<br>1 | Gavale Kirti Vilas | Modi Script                 | 2017-18 |
| 2       | Mrunal Sopan Patil | Effective                   | 2018-19 |
|         |                    | Communication skill         |         |
|         |                    | in English                  |         |