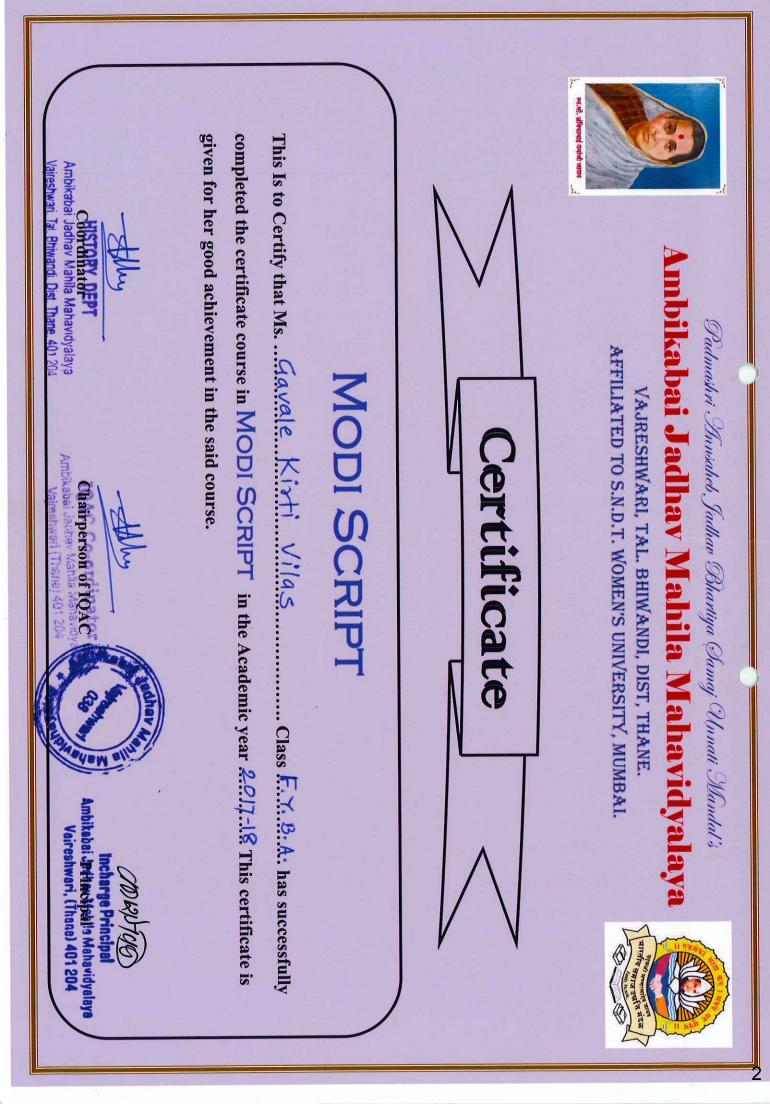

## **1.2.2** Number of students enrolled in certificate.....

| Sr.No | Students Name &certificate | Page No |
|-------|----------------------------|---------|
| 1     | Gavare Kirti Vilas         | 2       |
| 2     | Mrunal Sopan Patil         | 3       |

## 1.2.2 Provide the Students certificate – DVV Clarification

| Sr      | Students Name      | Skill Development<br>Course | Year    |
|---------|--------------------|-----------------------------|---------|
| No<br>1 | Gavale Kirti Vilas | Modi Script                 | 2017-18 |
| 2       | Mrunal Sopan Patil | Effective                   | 2018-19 |
|         |                    | Communication skill         |         |
|         |                    | in English                  |         |